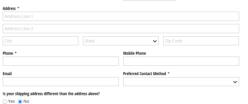

#### **Enter Personal Information:**

- I. Select employer.
- 2. Enter insurance member number.
- 3. Responsible Party: Self (employee), Spouse, Child, Etc.
- 4. Enter all personal information: Name, Gender, and Birth Date
- 5. Address
- 6. Phone
- 7. Email
- 8. Preferred Contact Method